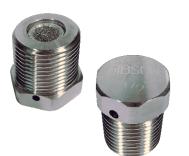

## STAINLESS STEEL **DRAIN PLUGS**

## **APPLICATION**

- · Allow condensation to drain from an electrical conduit system
- Used as breathers to reduce condensation
- Manufactured in stainless steel to help prevent corrosion
- Can be installed using ordinary hand tools and require little maintenance or repair
- · Provided in a bright, polished finish that does not require touch up or painting

## PRODUCT DETAILS

Material: 316 SS

**Country of Origin:** 100% Made in USA

| Part   | Dimension (in.) |      |      |      |             |
|--------|-----------------|------|------|------|-------------|
| Number | Α               | В    | C    | ĆD   | E           |
| DP50   | 1.13            | 0.34 | 0.78 | 0.87 | ½ - 14 NPT  |
| DP75   | 1.13            | 0.33 | 0.79 | 1.13 | 34 - 14 NPT |
| DP100  | 1.31            | 0.33 | 0.99 | 1.38 | 1-11-½ NPT  |