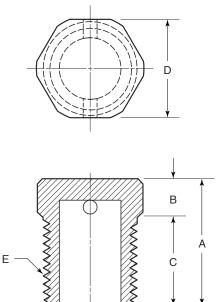

## PRODUCT DETAILS

Material: 316 SS

**Country of Origin:** 100% Made in USA

| Part   | Dimension (in.) |      |      |      |             |
|--------|-----------------|------|------|------|-------------|
| Number | Α               | В    | C    | ĆD   | E           |
| DP50   | 1.13            | 0.34 | 0.78 | 0.87 | ½ - 14 NPT  |
| DP75   | 1.13            | 0.33 | 0.79 | 1.13 | 34 - 14 NPT |
| DP100  | 1.31            | 0.33 | 0.99 | 1.38 | 1-11-½ NPT  |